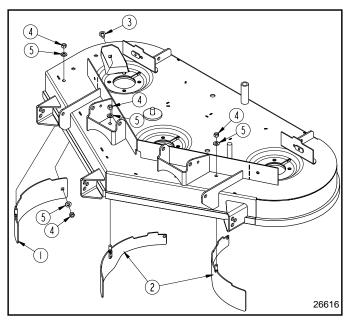

#### Refer to Figure 1:

- Locate pilot holes which have knock-outs in the deck top. Punch-out these holes. Make sure knock-outs are completely removed.
- 4. Mount baffles (#1 & #2) to the deck with 3/8"-16 x 3/4" round head square neck bolt (#3), flat washers (#5) and 3/8" hex nuts (#4). Tighten nuts to 20 ft-lbs.
- 5. Lower unit to ground and reconnect spark plug wire.

Z44 & Z52 Mulching Baffle Kit] Figure 1

© Copyright 2006 Printed 6/23/08